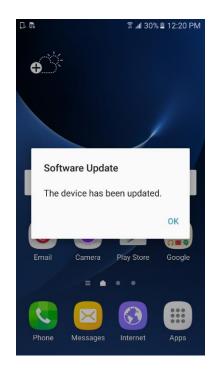

## <u>Updating software after receiving a notification:</u>

1. When the software notification is received, you will see the following screen:

- 2. Tap **INSTALL NOW** to install the software. You will not be able to use your phone during installation.
- 3. After tapping **INSTALL NOW**, the device will restart and install the updates and provide a confirmation after powering up completely to the home screen.

## 7. Tap **INSTALL NOW**

8. Your device will restart and install the updates and provide a confirmation after powering up completely to the home screen.