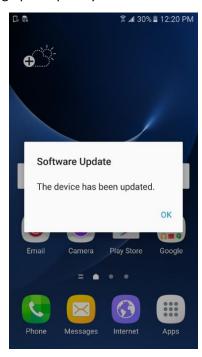

## <u>Updating software after receiving a notification:</u>

1. When the software notification is received, you will see the following screen:

- 2. Tap **INSTALL NOW** to install the software. You will not be able to use your phone during installation.
- 3. After tapping **INSTALL NOW**, the device will restart and install the updates and provide a confirmation after powering up completely to the home screen.

## 7. Tap **INSTALL NOW**

8. Your device will restart and install the updates and provide a confirmation after powering up completely to the home screen.