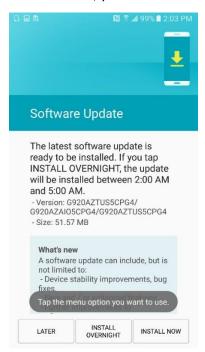

## <u>Updating software after receiving a notification:</u>

1. When the software notification is received, you will see the following screen:

- 2. Tap **INSTALL NOW** to install the software. You will not be able to use your phone during installation.
- 3. After tapping **INSTALL NOW**, the device will restart and install the updates and provide a confirmation after powering up completely to the home screen.

## **How to Manually Update the Software**

- 1. Ensure the phone is fully charged, is connected to Wi-Fi, and all data on phone has been backed-up.
- 2. From any home screen, tap the **Apps** key, and then t **Settings**.
- 3. Scroll down and tap About device.
- 4. Tap **Software updates**.
- 5. The device will register with Samsung and automatically begin downloading the update.
- 6. After the software has completed downloading the screen below is displayed when viewing the Notification Panel.

## 7. Tap **INSTALL NOW**

8. Your device will restart and install the updates and provide a confirmation after powering up completely to the home screen.