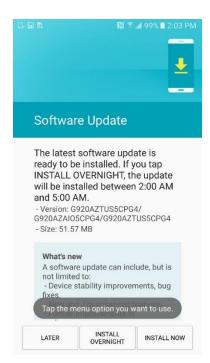

## <u>Updating software after receiving a notification:</u>

1. When the software notification is received, you will see the following screen:

- 2. Tap **INSTALL NOW** to install the software. You will not be able to use your phone during installation.
- 3. After tapping **INSTALL NOW**, the device will restart and install the updates and provide a confirmation after powering up completely to the home screen.

## **How to Manually Update the Software**

- 1. Ensure the phone is fully charged, is connected to Wi-Fi, and all data on phone has been backed-up.
- 2. From any home screen, tap the **Apps** key, and then t **Settings**.
- 3. Scroll down and tap About device.
- 4. Tap **Software updates**.
- 5. The device will register with Samsung and automatically begin downloading the update.
- 6. After the software has completed downloading the screen below is displayed when viewing the Notification Panel.

## 7. Tap **INSTALL NOW**

8. Your device will restart and install the updates and provide a confirmation after powering up completely to the home screen.